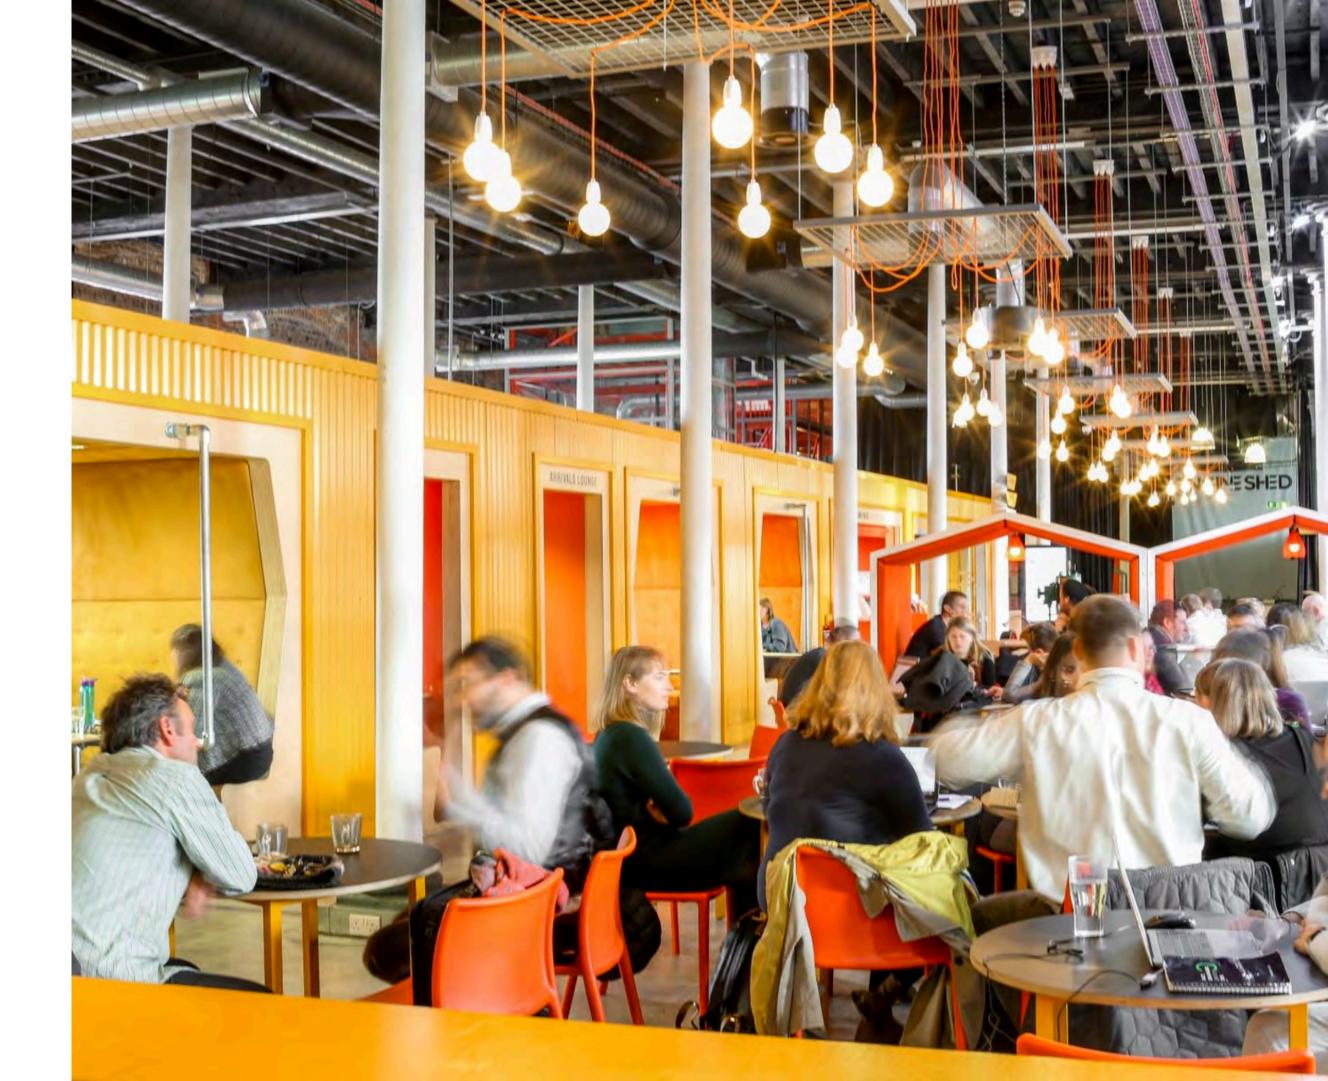

### About

Part of Bristol Innovations, Engine Shed is the University of Bristol's flagship innovation hub, located in the Temple Quarter Enterprise Zone.

Launched in 2013, we exist to drive innovation in Bristol and the West of England that can have a positive impact to improve our world.

We welcome startups, industry, academics, government and community organisations to our innovation hub, where we provide office and coworking space, membership, training, events and access to our network.

Work or meet in our vibrant Members' Lounge with two guests at no extra cost.

We're 2 minutes from Temple Meads station, ideally located for travelling colleagues.